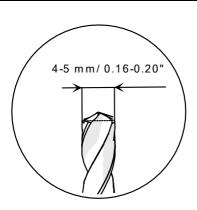

## **SERPENT** wall mounting

- 1. Lighting fixture casing\*
- LED mounting plate\*
- 3. Cover\*
- 4. Mechanical suspension set\*

**NOTE!** Screws and mounting dowels should be selected according to the type of surface. If the unevenness of the ceiling does not allow for precise adjustment of the fixture in order to avoid gaps, we recommend apply silicone the connections of the individual modules.