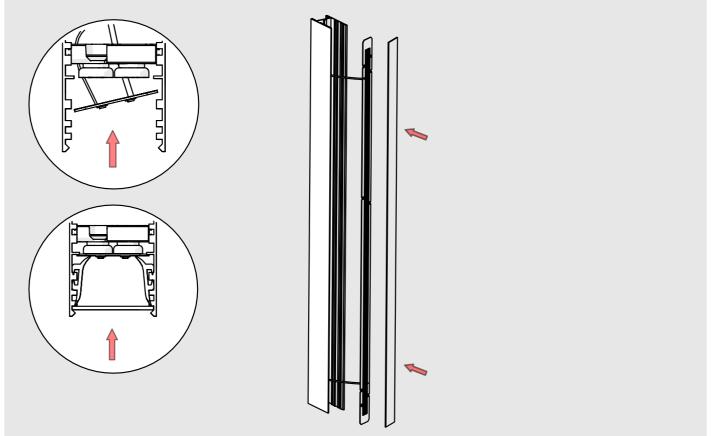

## **SERPENT** wall mounting

- 1. Lighting fixture casing\*
- LED mounting plate\*
- 3. Cover\*
- 4. Mechanical suspension set\*

**NOTE!** Screws and mounting dowels should be selected according to the type of surface. If the unevenness of the ceiling does not allow for precise adjustment of the fixture in order to avoid gaps, we recommend apply silicone the connections of the individual modules.