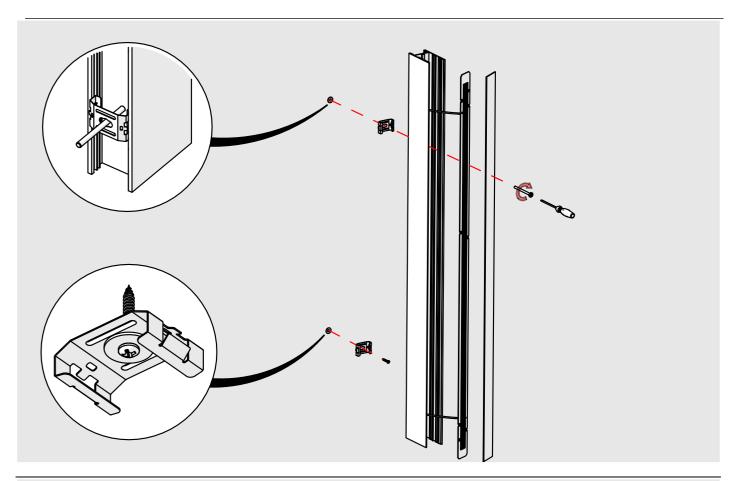

## **SERPENT** wall mounting

- 1. Lighting fixture casing\*
- LED mounting plate\*
- 3. Cover\*
- 4. Mechanical suspension set\*

**NOTE!** Screws and mounting dowels should be selected according to the type of surface. If the unevenness of the ceiling does not allow for precise adjustment of the fixture in order to avoid gaps, we recommend apply silicone the connections of the individual modules.