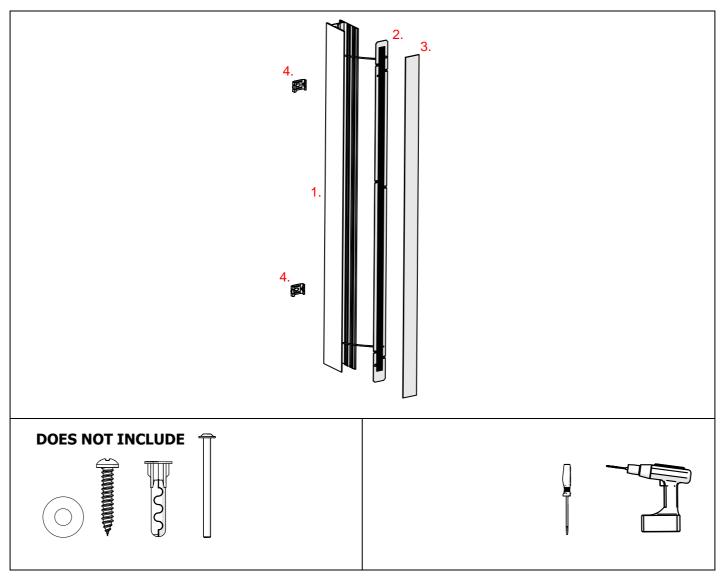

## **SERPENT** wall mounting

- 1. Lighting fixture casing\*
- LED mounting plate\*
- 3. Cover\*
- 4. Mechanical suspension set\*

**NOTE!** Screws and mounting dowels should be selected according to the type of surface. If the unevenness of the ceiling does not allow for precise adjustment of the fixture in order to avoid gaps, we recommend apply silicone the connections of the individual modules.

<sup>\*</sup> The full range of accessories and electronics is available at www.KlusDesign.eu