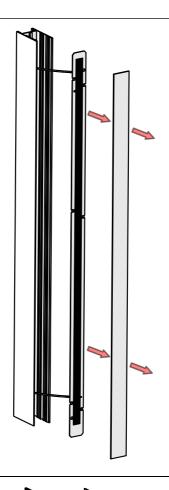

## **SERPENT** wall mounting

- 1. Lighting fixture casing\*
- LED mounting plate\*
- 3. Cover\*
- 4. Mechanical suspension set\*

**NOTE!** Screws and mounting dowels should be selected according to the type of surface. If the unevenness of the ceiling does not allow for precise adjustment of the fixture in order to avoid gaps, we recommend apply silicone the connections of the individual modules.