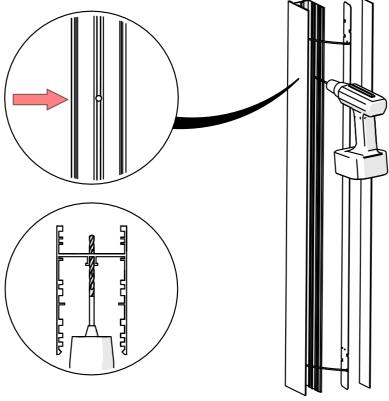

## **SERPENT** wall mounting

- 1. Lighting fixture casing\*
- LED mounting plate\*
- 3. Cover\*
- 4. Mechanical suspension set\*

**NOTE!** Screws and mounting dowels should be selected according to the type of surface. If the unevenness of the ceiling does not allow for precise adjustment of the fixture in order to avoid gaps, we recommend apply silicone the connections of the individual modules.