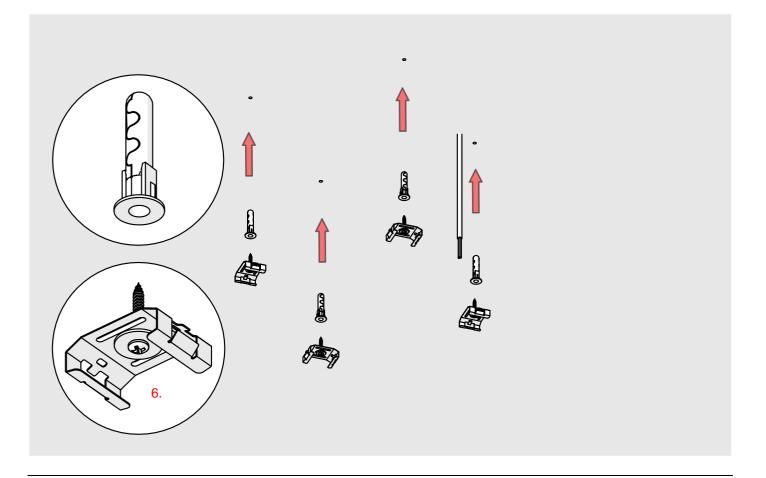

**NOTE!** Screws and mounting dowels should be selected according to the type of surface.

**IMPORTANT:** Not all possible mounting procedures are presented here. More mounting procedures and related accessories can be found at www.KlusDesign.eu. Drawings in these instructions are simplified and only approximate the actual shapes.