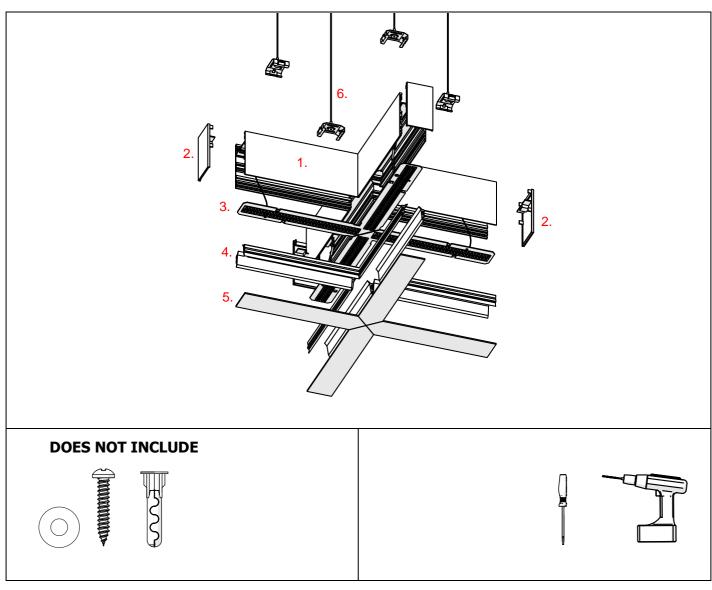

## **SERPENT Coupler**

- 1. Lighting fixture casing\*
- 2. End cap set SERPENT\*
- 3. LED mounting plate\*
- 4. Reflector REFLEX \*
- 5. Cover\*
- 6. Mechanical suspension set\*

\* The full range of accessories and electronics is available at www.KlusDesign.eu

**NOTE!** Screws and mounting dowels should be selected according to the type of surface.

**IMPORTANT:** Not all possible mounting procedures are presented here. More mounting procedures and related accessories can be found at www.KlusDesign.eu. Drawings in these instructions are simplified and only approximate the actual shapes.