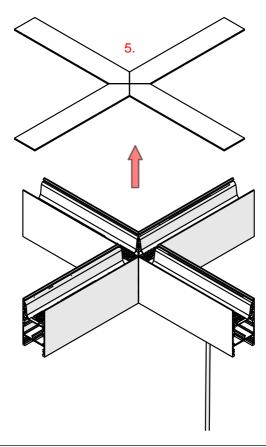

## **SERPENT Coupler**

- 1. Lighting fixture casing\*
- 2. End cap set SERPENT\*
- 3. LED mounting plate\*
- 4. Reflector REFLEX \*
- 5. Cover\*
- 6. Mechanical suspension set\*

\* The full range of accessories and electronics is available at www.KlusDesign.eu