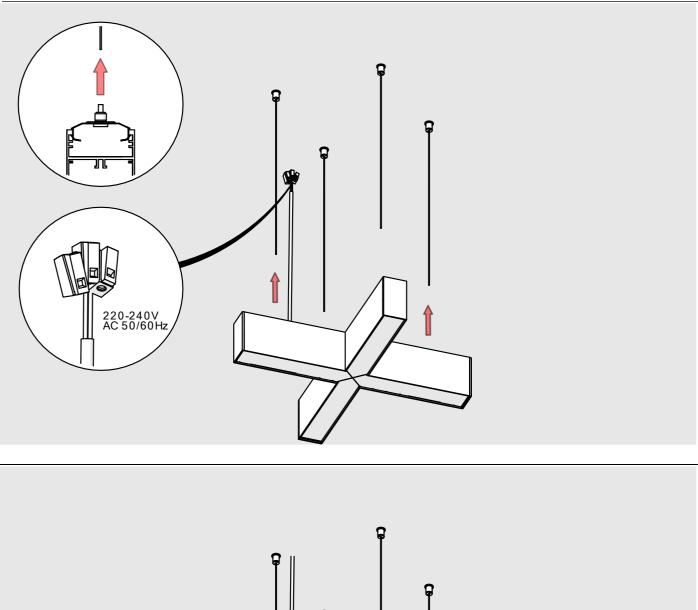

**NOTE!** Screws and mounting dowels should be selected according to the type of surface.

**IMPORTANT:** Not all possible mounting procedures are presented here. More mounting procedures and related accessories can be found at www.KlusDesign.eu. Drawings in these instructions are simplified and only approximate the actual shapes.