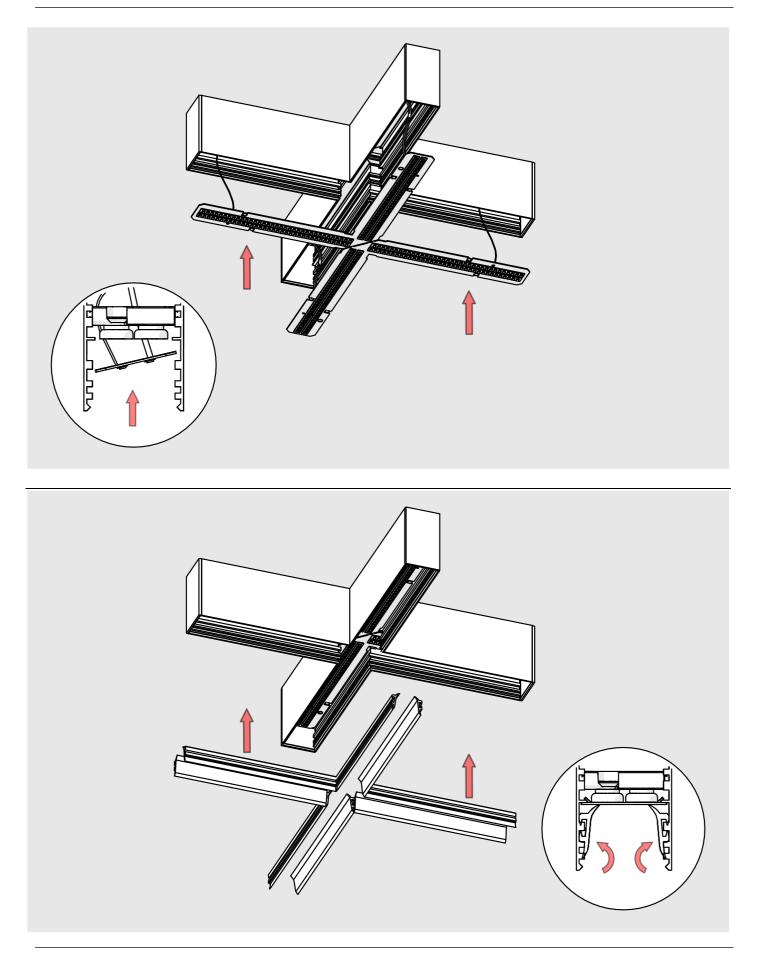

## **SERPENT Coupler**

- 1. Lighting fixture casing\*
- 2. End cap set SERPENT\*
- 3. LED mounting plate\*
- 4. Reflector REFLEX \*
- 5. Cover\*
- 6. Mechanical suspension set\*

\* The full range of accessories and electronics is available at www.KlusDesign.eu