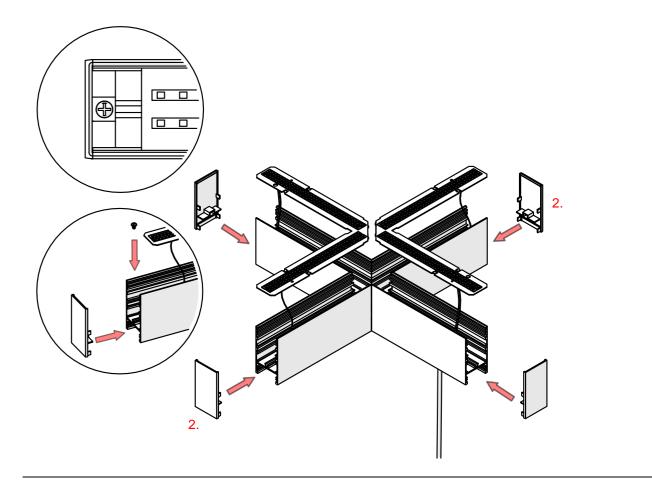

## **SERPENT Coupler**

- 1. Lighting fixture casing\*
- 2. End cap set SERPENT\*
- 3. LED mounting plate\*
- 4. Reflector REFLEX \*
- 5. Cover\*
- 6. Mechanical suspension set\*

\* The full range of accessories and electronics is available at www.KlusDesign.eu