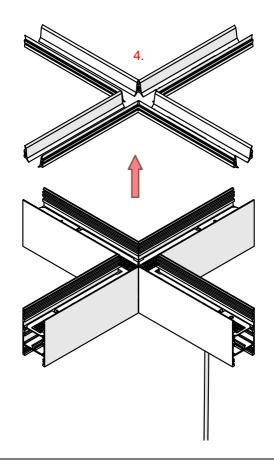

## **SERPENT Coupler**

- 1. Lighting fixture casing\*
- 2. End cap set SERPENT\*
- 3. LED mounting plate\*
- 4. Reflector REFLEX \*
- 5. Cover\*
- 6. Mechanical suspension set\*

\* The full range of accessories and electronics is available at www.KlusDesign.eu