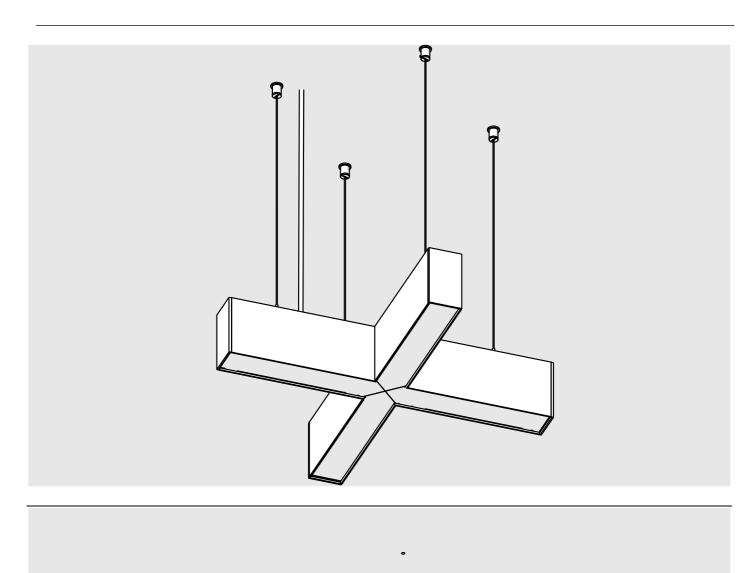

## **SERPENT Coupler**

- 1. Lighting fixture casing\*
- 2. End cap set SERPENT\*
- 3. LED mounting plate\*
- 4. Reflector REFLEX \*
- 5. Cover\*
- 6. Mechanical suspension set\*

\* The full range of accessories and electronics is available at www.KlusDesign.eu

**NOTE!** Screws and mounting dowels should be selected according to the type of surface.

**IMPORTANT:** Not all possible mounting procedures are presented here. More mounting procedures and related accessories can be found at www.KlusDesign.eu. Drawings in these instructions are simplified and only approximate the actual shapes.