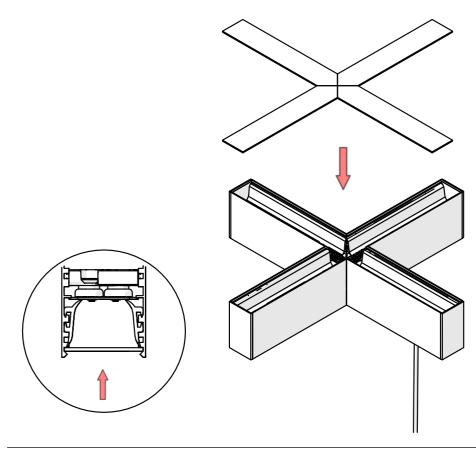

## **SERPENT Coupler**

- 1. Lighting fixture casing\*
- 2. End cap set SERPENT\*
- 3. LED mounting plate\*
- 4. Reflector REFLEX \*
- 5. Cover\*
- 6. Mechanical suspension set\*

\* The full range of accessories and electronics is available at www.KlusDesign.eu