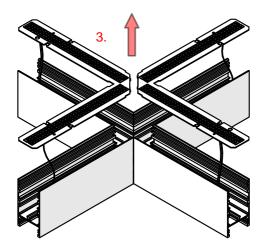

## **SERPENT Coupler**

- 1. Lighting fixture casing\*
- 2. End cap set SERPENT\*
- 3. LED mounting plate\*
- 4. Reflector REFLEX \*
- 5. Cover\*
- 6. Mechanical suspension set\*

\* The full range of accessories and electronics is available at www.KlusDesign.eu