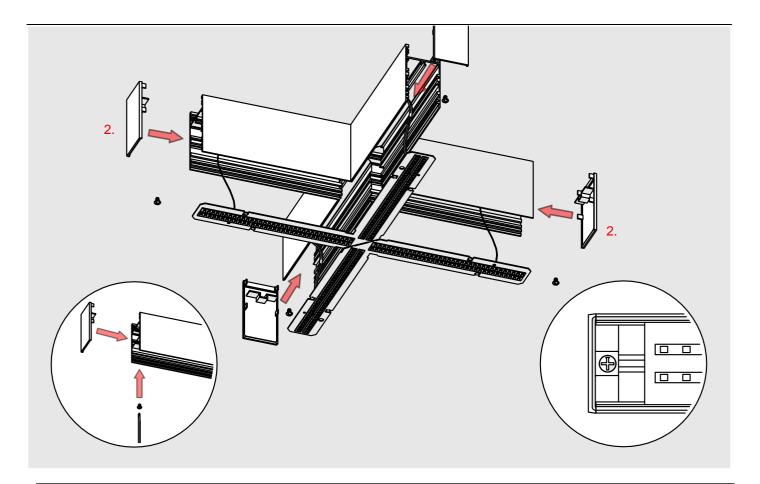

**NOTE!** Screws and mounting dowels should be selected according to the type of surface.

**IMPORTANT:** Not all possible mounting procedures are presented here. More mounting procedures and related accessories can be found at www.KlusDesign.eu. Drawings in these instructions are simplified and only approximate the actual shapes.