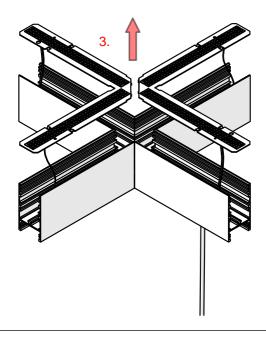

## **SERPENT Coupler**

- 1. Lighting fixture casing\*
- 2. End cap set SERPENT\*
- 3. LED mounting plate\*
- 4. Reflector REFLEX \*
- 5. Cover\*
- 6. Mechanical suspension set\*

\* The full range of accessories and electronics is available at www.KlusDesign.eu