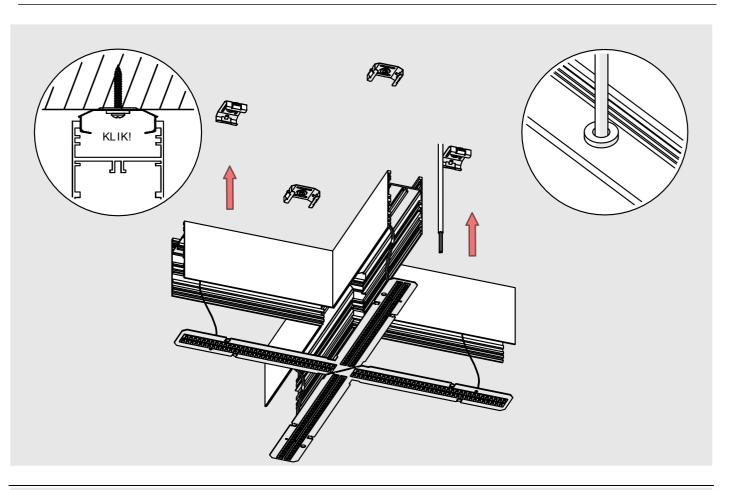

**NOTE!** Screws and mounting dowels should be selected according to the type of surface.

**IMPORTANT:** Not all possible mounting procedures are presented here. More mounting procedures and related accessories can be found at www.KlusDesign.eu. Drawings in these instructions are simplified and only approximate the actual shapes.