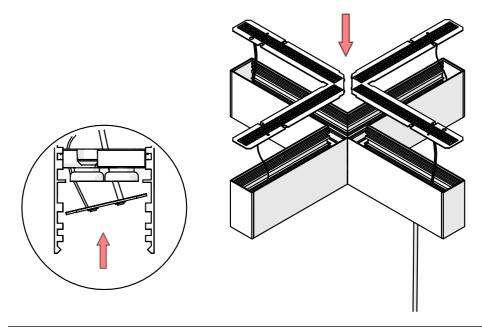

## **SERPENT Coupler**

- 1. Lighting fixture casing\*
- 2. End cap set SERPENT\*
- 3. LED mounting plate\*
- 4. Reflector REFLEX \*
- 5. Cover\*
- 6. Mechanical suspension set\*

\* The full range of accessories and electronics is available at www.KlusDesign.eu