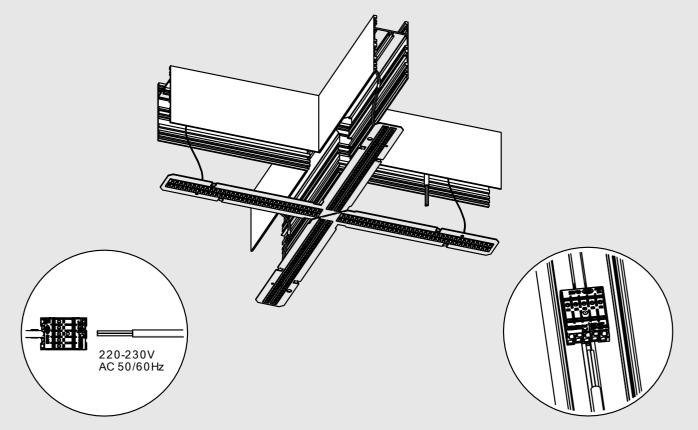

**NOTE!** Screws and mounting dowels should be selected according to the type of surface.

**IMPORTANT:** Not all possible mounting procedures are presented here. More mounting procedures and related accessories can be found at www.KlusDesign.eu. Drawings in these instructions are simplified and only approximate the actual shapes.