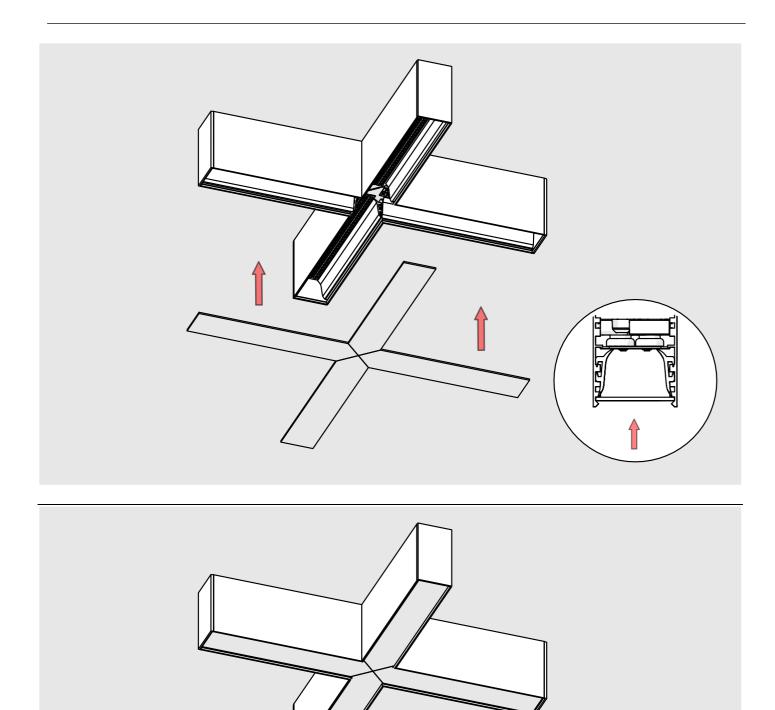

## **SERPENT Coupler**

- 1. Lighting fixture casing\*
- 2. End cap set SERPENT\*
- 3. LED mounting plate\*
- 4. Reflector REFLEX \*
- 5. Cover\*
- 6. Mechanical suspension set\*

\* The full range of accessories and electronics is available at www.KlusDesign.eu