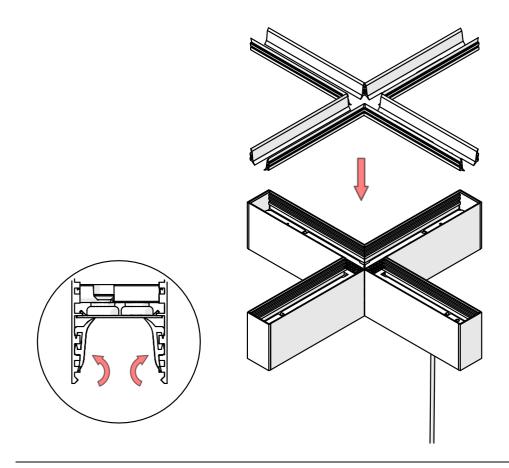

## **SERPENT Coupler**

- 1. Lighting fixture casing\*
- 2. End cap set SERPENT\*
- 3. LED mounting plate\*
- 4. Reflector REFLEX \*
- 5. Cover\*
- 6. Mechanical suspension set\*

\* The full range of accessories and electronics is available at www.KlusDesign.eu