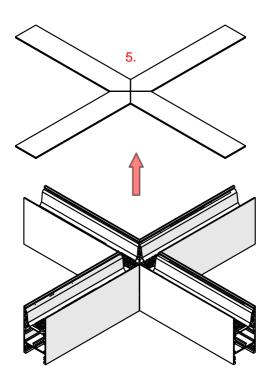

## **SERPENT Coupler**

- 1. Lighting fixture casing\*
- 2. End cap set SERPENT\*
- 3. LED mounting plate\*
- 4. Reflector REFLEX \*
- 5. Cover\*
- 6. Mechanical suspension set\*

\* The full range of accessories and electronics is available at www.KlusDesign.eu