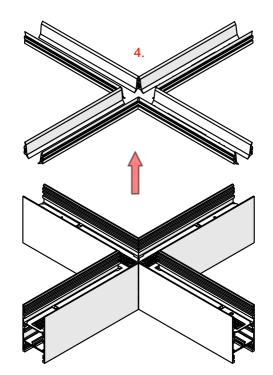

## **SERPENT Coupler**

- 1. Lighting fixture casing\*
- 2. End cap set SERPENT\*
- 3. LED mounting plate\*
- 4. Reflector REFLEX \*
- 5. Cover\*
- 6. Mechanical suspension set\*

\* The full range of accessories and electronics is available at www.KlusDesign.eu