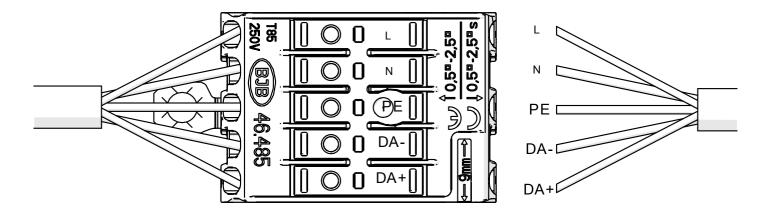

**NOTE!** Screws and mounting dowels should be selected according to the type of surface.

**IMPORTANT:** Not all possible mounting procedures are presented here. More mounting procedures and related accessories can be found at www.KlusDesign.eu. Drawings in these instructions are simplified and only approximate the actual shapes.