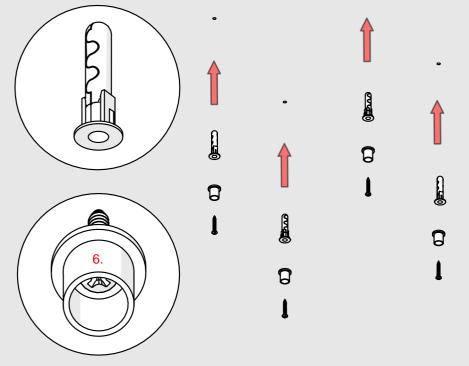

**NOTE!** Screws and mounting dowels should be selected according to the type of surface.

**IMPORTANT:** Not all possible mounting procedures are presented here. More mounting procedures and related accessories can be found at www.KlusDesign.eu. Drawings in these instructions are simplified and only approximate the actual shapes.