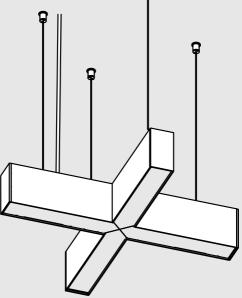

**NOTE!** Screws and mounting dowels should be selected according to the type of surface.

**IMPORTANT:** Not all possible mounting procedures are presented here. More mounting procedures and related accessories can be found at www.KlusDesign.eu. Drawings in these instructions are simplified and only approximate the actual shapes.