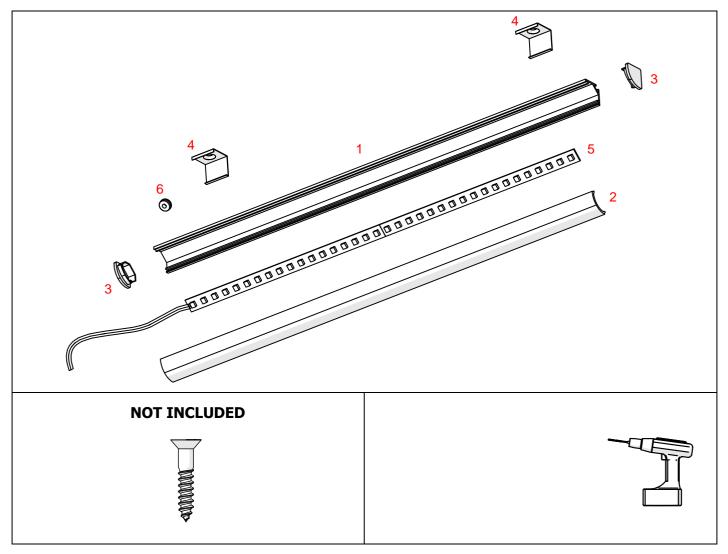

## **Profile KOPROMA**

- 1. Profile KOPROMA (Ref. A00033)
- 2. Cover KOPROMA-19R (Ref. B17211)
- 3. End cap KOPROMA-R (Ref. C28301)
- 4. Mounting bracket KOPROMA (Ref. C24660)
- 5. LED tape\*
- 6. Gland\*