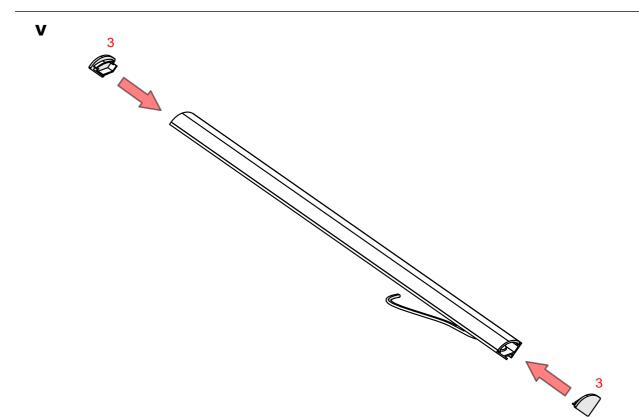

## **Profile KOPROMA**

- 1. Profile KOPROMA (Ref. A00033)
- 2. Cover KOPROMA-19R (Ref. B17211)
- 3. End cap KOPROMA-R (Ref. C28301)
- 4. Mounting bracket KOPROMA (Ref. C24660)
- 5. LED tape\*
- 6. Gland\*