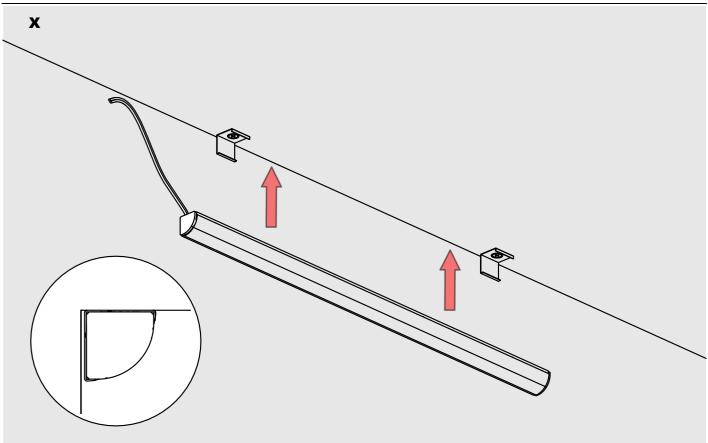

## **Profile KOPROMA**

- 1. Profile KOPROMA (Ref. A00033)
- 2. Cover KOPROMA-19R (Ref. B17211)
- 3. End cap KOPROMA-R (Ref. C28301)
- 4. Mounting bracket KOPROMA (Ref. C24660)
- 5. LED tape\*
- 6. Gland\*

**NOTE!!** All LED tapes must be connected to a 24 V power supply.

**IMPORTANT:** Not all possible mounting procedures are presented here. More mounting procedures and related accessories can be found at www.KlusDesign.eu. Drawings in these instructions are simplified and only approximate the actual shapes.