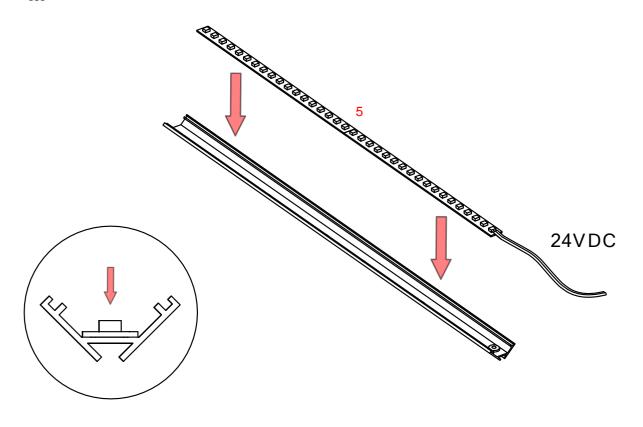

## **Profile KOPROMA**

- 1. Profile KOPROMA (Ref. A00033)
- 2. Cover KOPROMA-19R (Ref. B17211)
- 3. End cap KOPROMA-R (Ref. C28301)
- 4. Mounting bracket KOPROMA (Ref. C24660)
- 5. LED tape\*
- 6. Gland\*