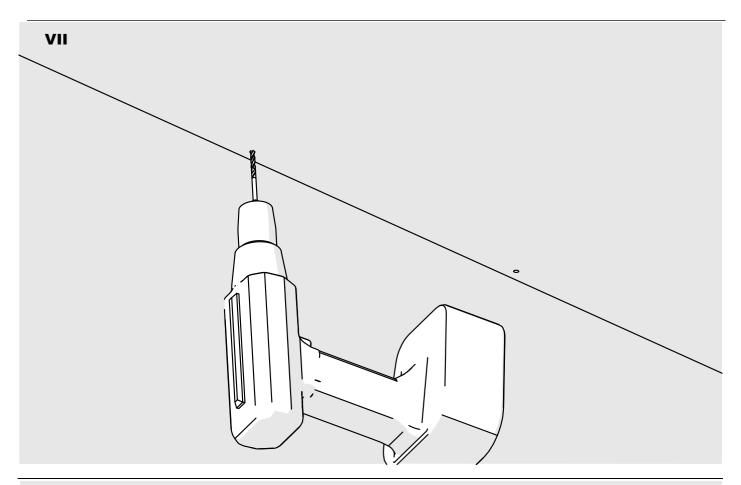

**NOTE!!** All LED tapes must be connected to a 24 V power supply.

**IMPORTANT:** Not all possible mounting procedures are presented here. More mounting procedures and related accessories can be found at www.KlusDesign.eu. Drawings in these instructions are simplified and only approximate the actual shapes.