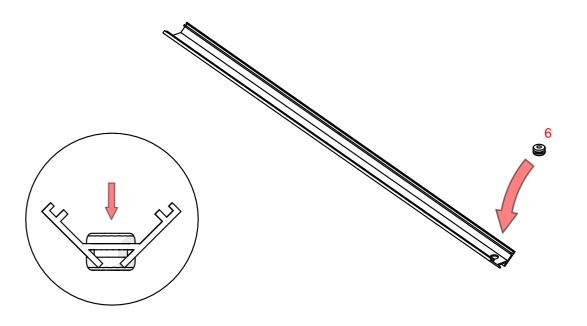

## **Profile KOPROMA**

- 1. Profile KOPROMA (Ref. A00033)
- 2. Cover KOPROMA-19R (Ref. B17211)
- 3. End cap KOPROMA-R (Ref. C28301)
- 4. Mounting bracket KOPROMA (Ref. C24660)
- 5. LED tape\*
- 6. Gland\*