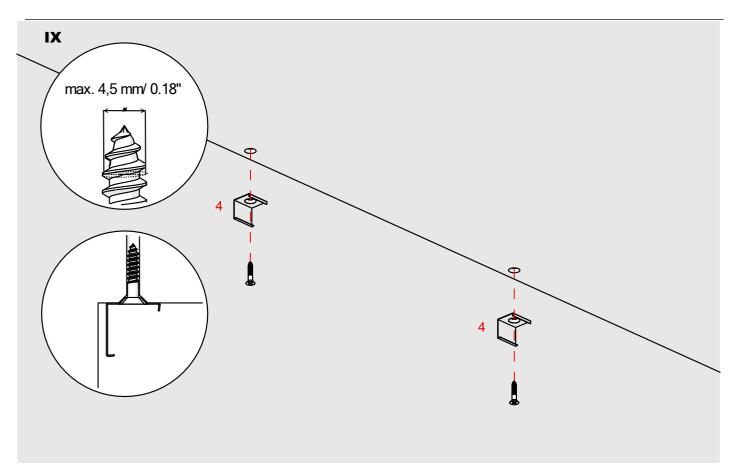

## **Profile KOPROMA**

- 1. Profile KOPROMA (Ref. A00033)
- 2. Cover KOPROMA-19R (Ref. B17211)
- 3. End cap KOPROMA-R (Ref. C28301)
- 4. Mounting bracket KOPROMA (Ref. C24660)
- 5. LED tape\*
- 6. Gland\*

**NOTE!!** All LED tapes must be connected to a 24 V power supply.

**IMPORTANT:** Not all possible mounting procedures are presented here. More mounting procedures and related accessories can be found at www.KlusDesign.eu. Drawings in these instructions are simplified and only approximate the actual shapes.