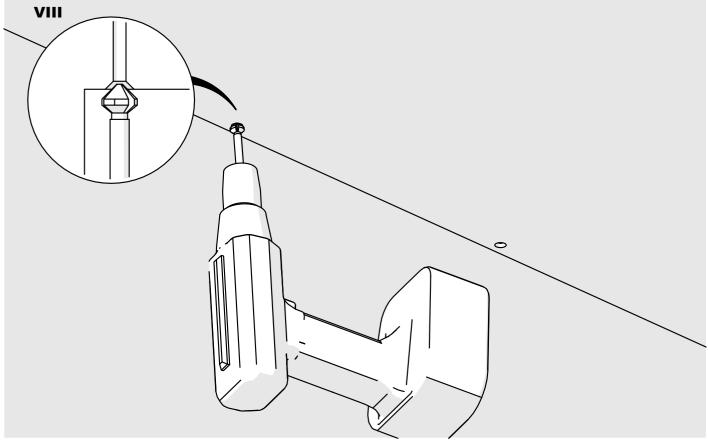

**NOTE!!** All LED tapes must be connected to a 24 V power supply.

**IMPORTANT:** Not all possible mounting procedures are presented here. More mounting procedures and related accessories can be found at www.KlusDesign.eu. Drawings in these instructions are simplified and only approximate the actual shapes.