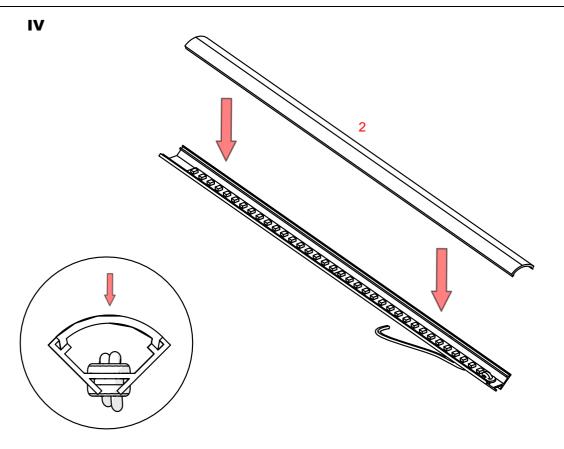

## **Profile KOPROMA**

- 1. Profile KOPROMA (Ref. A00033)
- 2. Cover KOPROMA-19R (Ref. B17211)
- 3. End cap KOPROMA-R (Ref. C28301)
- 4. Mounting bracket KOPROMA (Ref. C24660)
- 5. LED tape\*
- 6. Gland\*