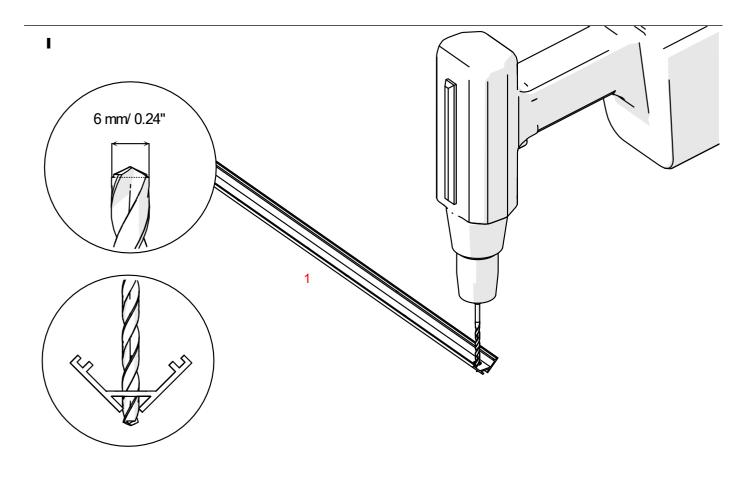

**NOTE!!** All LED tapes must be connected to a 24 V power supply.

**IMPORTANT:** Not all possible mounting procedures are presented here. More mounting procedures and related accessories can be found at www.KlusDesign.eu. Drawings in these instructions are simplified and only approximate the actual shapes.